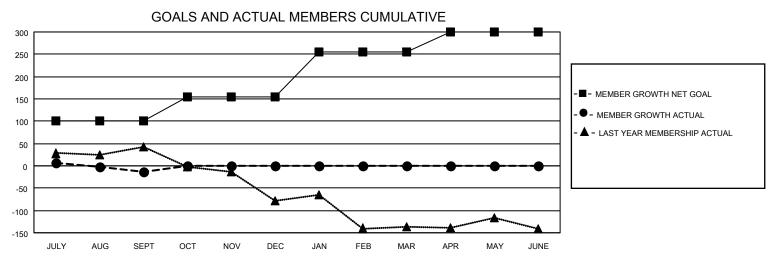

## MONTHLY MEMBERSHIP PROGRESS REPORT

LOCATION LEBANON District 351 Results as of: 9/30/2021

| Clubs                 |               |           |               | Members               |                        |                         |                                                    |
|-----------------------|---------------|-----------|---------------|-----------------------|------------------------|-------------------------|----------------------------------------------------|
| RESULTS FOR 2021-2022 |               |           |               | RESULTS FOR 2021-2022 |                        |                         |                                                    |
| QUARTER               | NEW CLUB GOAL | NEW CLUBS | DROPPED CLUBS | QUARTER MEMI          | BER GROWTH NET<br>GOAL | MEMBER GROWTH<br>ACTUAL | DROPPED<br>MEMBERS ACTUAL<br>(including transfers) |
| JULY/AUG/SEPT         | 1             | 1         | 2             | JULY/AUG/SEPT         | 100                    | 119                     | 115                                                |
| OCT/NOV/DEC           | 1             | 0         | 0             | OCT/NOV/DEC           | 55                     | 0                       | 0                                                  |
| JAN/FEB/MAR           | 1             | 0         | 0             | JAN/FEB/MAR           | 100                    | 0                       | 0                                                  |
| APR/MAY/JUNE          | 1             | 0         | 0             | APR/MAY/JUNE          | 45                     | 0                       | 0                                                  |

## GOALS AND ACTUAL NEW CLUBS CUMULATIVE

| DROPPED CLUBS: 2 |     | 30 CLUBS OF 115 ADDED 1 OR<br>MORE NEW MEMBERS | GENDER DISTRIBUTION            |                                  |  |
|------------------|-----|------------------------------------------------|--------------------------------|----------------------------------|--|
|                  |     | MORE NEW MEMBERS                               | MALE<br>FEMALE                 | 1,173 (53.83%)<br>1,006 (46.17%) |  |
| DROPPED MEMBERS  |     |                                                | NON BINARY PREFER NOT TO ANSWE | 0 (0.00%)                        |  |
| DECEASED         | 5   |                                                | THEFERINGT TO ANSWER           | 0 (0.0070)                       |  |
| CLUB CANCELLED   | 23  | CLICK HERE FOR CUMULATIVE                      | TOTAL FAMILY UNIT MEMBERS      | 919                              |  |
| OTHER            | 87  | MEMBERSHIP DATA                                |                                |                                  |  |
| TOTAL            | 115 |                                                | FAMILY MEMBERS PAYING HAI      | _F DUES 593                      |  |
|                  |     |                                                |                                |                                  |  |