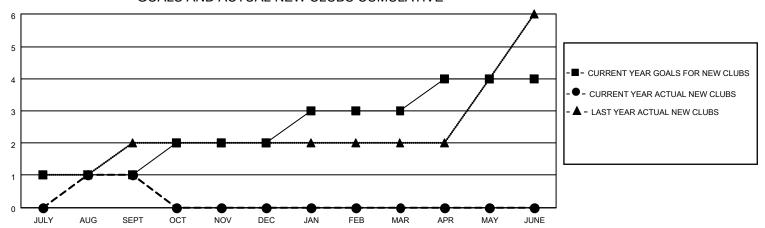

## MONTHLY MEMBERSHIP PROGRESS REPORT

LOCATION LEBANON District 351 Results as of: 9/30/2021

| Clubs                 |               |           |               | Members               |                        |                         |                                                    |
|-----------------------|---------------|-----------|---------------|-----------------------|------------------------|-------------------------|----------------------------------------------------|
| RESULTS FOR 2021-2022 |               |           |               | RESULTS FOR 2021-2022 |                        |                         |                                                    |
| QUARTER               | NEW CLUB GOAL | NEW CLUBS | DROPPED CLUBS | QUARTER MEMI          | BER GROWTH NET<br>GOAL | MEMBER GROWTH<br>ACTUAL | DROPPED<br>MEMBERS ACTUAL<br>(including transfers) |
| JULY/AUG/SEPT         | 1             | 1         | 2             | JULY/AUG/SEPT         | 100                    | 119                     | 115                                                |
| OCT/NOV/DEC           | 1             | 0         | 0             | OCT/NOV/DEC           | 55                     | 0                       | 0                                                  |
| JAN/FEB/MAR           | 1             | 0         | 0             | JAN/FEB/MAR           | 100                    | 0                       | 0                                                  |
| APR/MAY/JUNE          | 1             | 0         | 0             | APR/MAY/JUNE          | 45                     | 0                       | 0                                                  |

## GOALS AND ACTUAL NEW CLUBS CUMULATIVE

| DROPPED CLUBS: 2 |     | 30 CLUBS OF 115 ADDED 1 OR<br>MORE NEW MEMBERS | GENDER DISTRIBUTION            |                                  |  |
|------------------|-----|------------------------------------------------|--------------------------------|----------------------------------|--|
|                  |     | MORE NEW MEMBERS                               | MALE<br>FEMALE                 | 1,173 (53.83%)<br>1,006 (46.17%) |  |
| DROPPED MEMBERS  |     |                                                | NON BINARY PREFER NOT TO ANSWE | 0 (0.00%)                        |  |
| DECEASED         | 5   |                                                | THEFERINGT TO ANSWER           | 0 (0.0070)                       |  |
| CLUB CANCELLED   | 23  | CLICK HERE FOR CUMULATIVE                      | TOTAL FAMILY UNIT MEMBERS      | 919                              |  |
| OTHER            | 87  | MEMBERSHIP DATA                                |                                |                                  |  |
| TOTAL            | 115 |                                                | FAMILY MEMBERS PAYING HAI      | _F DUES 593                      |  |
|                  |     |                                                |                                |                                  |  |